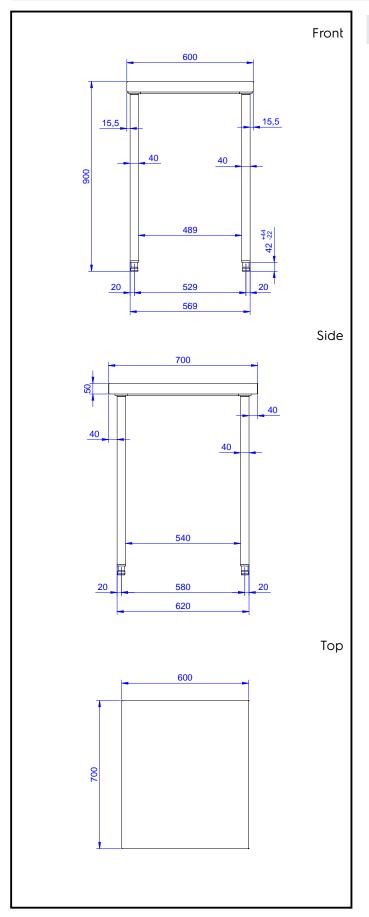

#### Item No.

133215 (TG600N)

The 50mm high worktop in 304 AISI stainless steel, 1mm in thickness, has upturned edges and incorporates a layer of sound deadening, waterproof and fireproof material. Square section legs 40x40mm on 1" height-adjustable feet in 304 AISI stainless steel.

# Key Information:

| External dimensions, Width:  |        |
|------------------------------|--------|
| 133215 (TG600N)              | 600 mm |
| External dimensions, Depth:  | 700 mm |
| External dimensions, Height: | 900 mm |
| Worktop thickness:           | 50 mm  |
| Net weight:                  | 21 kg  |